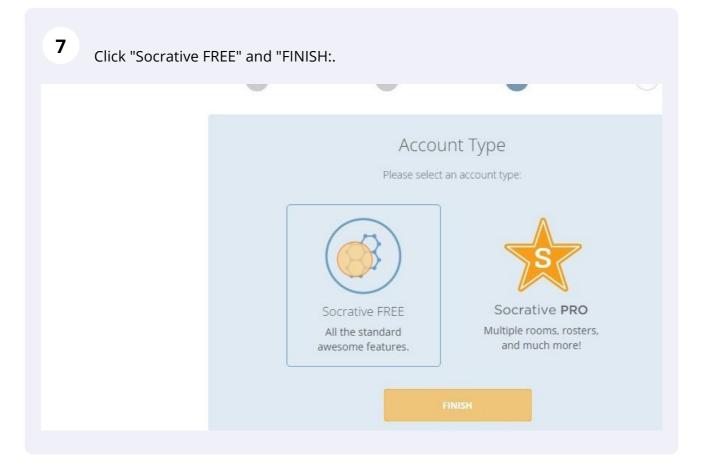

**5** Select "University" as the Organization Type, find "The Hang Seng University of Hong Kong" in the School Name field, and Click "JOIN".

|                 | 0ĭ       | 2                         | 3                       |  |
|-----------------|----------|---------------------------|-------------------------|--|
| Organization Ty |          | mographics<br>School Name |                         |  |
| University      | pe       |                           | University of Hong Kong |  |
|                 | PREVIOUS | NIOL                      |                         |  |
|                 |          |                           |                         |  |
|                 |          |                           |                         |  |
|                 |          |                           |                         |  |
|                 |          |                           |                         |  |