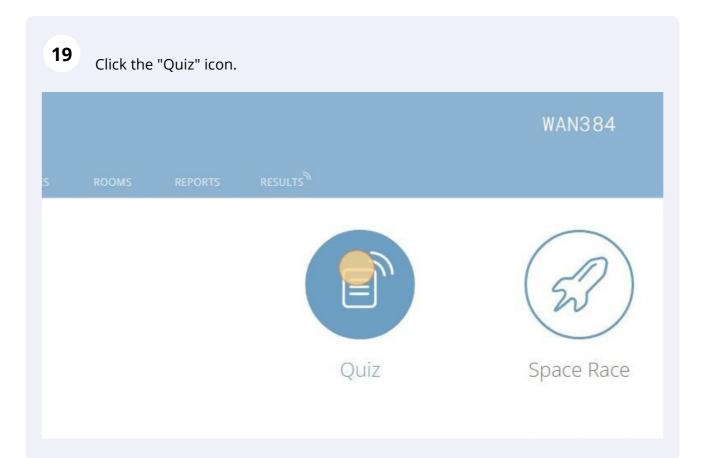

### 2. Setup Your First Question

| 9 Login to | o your Socr | ative accou | int and Clic | k "QUIZZES | ;"      |  |
|------------|-------------|-------------|--------------|------------|---------|--|
|            | 83          |             |              |            |         |  |
|            | LAUNCH      | COTZES      | ROOMS        | REPORTS    | RESULTS |  |
|            |             |             |              |            | Quiz    |  |