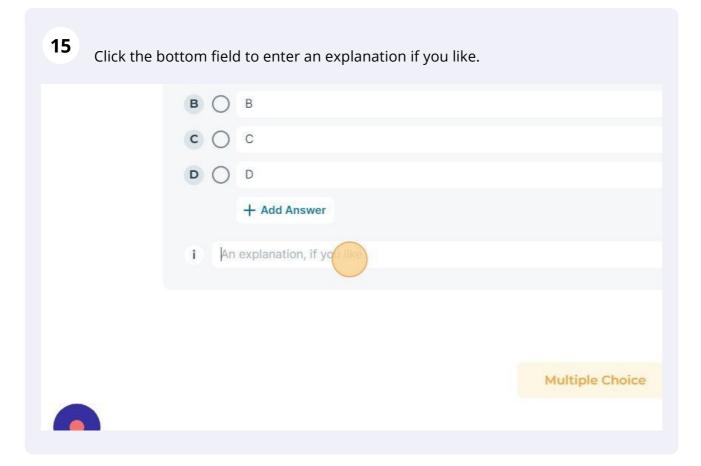

**12** You can begin to add questions by clicking one of the icons below. Let's try Multiple Choice.

| <b>14</b> You can also adjust the question point by clicking the "point" field. |  |
|---------------------------------------------------------------------------------|--|
|                                                                                 |  |
|                                                                                 |  |
| 20 points 🗘                                                                     |  |
| + 🖂 🔪                                                                           |  |
| $+ \bowtie \times$                                                              |  |
| $+ \bowtie \times$                                                              |  |
| + 🖂 🗙                                                                           |  |
|                                                                                 |  |
|                                                                                 |  |

**16** If you would like to add more questions, Click the bottom icons again to add "Multiple Choice", "True / False" and "Short Answer".

|                 | +127 ×         |              |  |
|-----------------|----------------|--------------|--|
|                 | + 🗠            |              |  |
|                 |                |              |  |
|                 | Add a Question |              |  |
| Multiple Choice | True / False   | Short Answer |  |
|                 |                |              |  |
|                 |                |              |  |