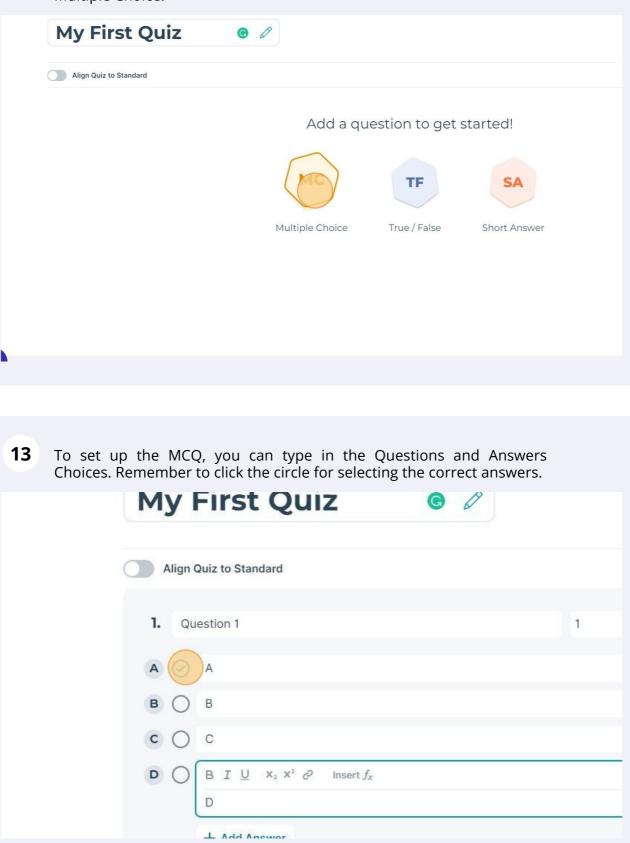

| Give a name to the O                | Quiz.           |                |              |                                        |
|-------------------------------------|-----------------|----------------|--------------|----------------------------------------|
| 8                                   |                 | WAN384         |              |                                        |
| LAUNCH <b>QUIZZES</b> ROOMS REPORTS | RESULTS         |                |              |                                        |
| My First Quiz                       | •               |                |              | s                                      |
| Align Quiz to Standard              |                 |                |              |                                        |
|                                     | Add a qu        | uestion to get | started!     |                                        |
|                                     |                 |                |              |                                        |
|                                     | мс              | TF             | SA           |                                        |
|                                     | Multiple Choice | True / False   | Short Answer | ()<br>W                                |
|                                     |                 |                |              | We'n<br>up ti<br>mor<br>excit          |
|                                     |                 |                |              | We <sup>1</sup><br>bad<br>chai<br>butt |
| Socrative                           |                 |                |              |                                        |

**12** You can begin to add questions by clicking one of the icons below. Let's try Multiple Choice.

| <b>14</b> You can also adjust the question point by clicking the "point" field. |  |
|---------------------------------------------------------------------------------|--|
|                                                                                 |  |
|                                                                                 |  |
| 20 points 🗘                                                                     |  |
| + 🖂 🔪                                                                           |  |
| $+ \bowtie \times$                                                              |  |
| $+ \bowtie \times$                                                              |  |
| + 🖂 🗙                                                                           |  |
|                                                                                 |  |
|                                                                                 |  |