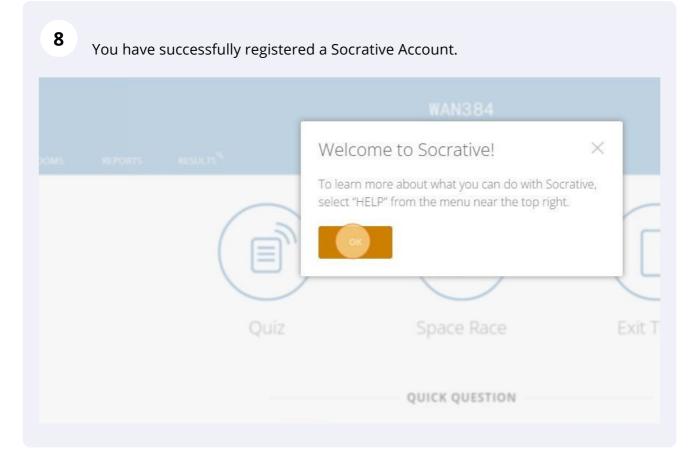

### 2. Setup Your First Question

| 9 Login to | o your Socr | ative accou | int and Clic | k "QUIZZES | ;"      |  |
|------------|-------------|-------------|--------------|------------|---------|--|
|            | 83          |             |              |            |         |  |
|            | LAUNCH      | COTZES      | ROOMS        | REPORTS    | RESULTS |  |
|            |             |             |              |            | Quiz    |  |