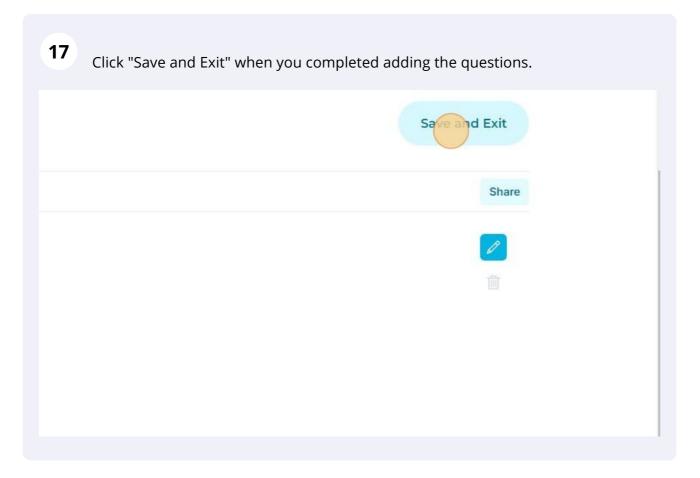

**16** If you would like to add more questions, Click the bottom icons again to add "Multiple Choice", "True / False" and "Short Answer".

|                 | +127 ×         |              |  |
|-----------------|----------------|--------------|--|
|                 | + 🗠            |              |  |
|                 |                |              |  |
|                 | Add a Question |              |  |
| Multiple Choice | True / False   | Short Answer |  |
|                 |                |              |  |
|                 |                |              |  |

# 18 Click "LAUNCH"