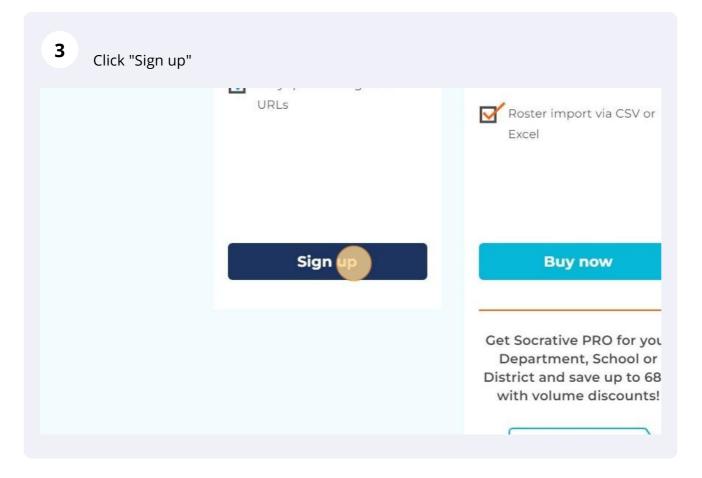

| Give a name to the O                | Quiz.           |                |              |                                        |
|-------------------------------------|-----------------|----------------|--------------|----------------------------------------|
| 8                                   |                 | WAN384         |              |                                        |
| LAUNCH <b>QUIZZES</b> ROOMS REPORTS | RESULTS         |                |              |                                        |
| My First Quiz                       | •               |                |              | s                                      |
| Align Quiz to Standard              |                 |                |              |                                        |
|                                     | Add a qu        | uestion to get | started!     |                                        |
|                                     |                 |                |              |                                        |
|                                     | мс              | TF             | SA           |                                        |
|                                     | Multiple Choice | True / False   | Short Answer | ()<br>W                                |
|                                     |                 |                |              | We'n<br>up ti<br>mor<br>excit          |
|                                     |                 |                |              | We <sup>1</sup><br>bad<br>chai<br>butt |
| Socrative                           |                 |                |              |                                        |