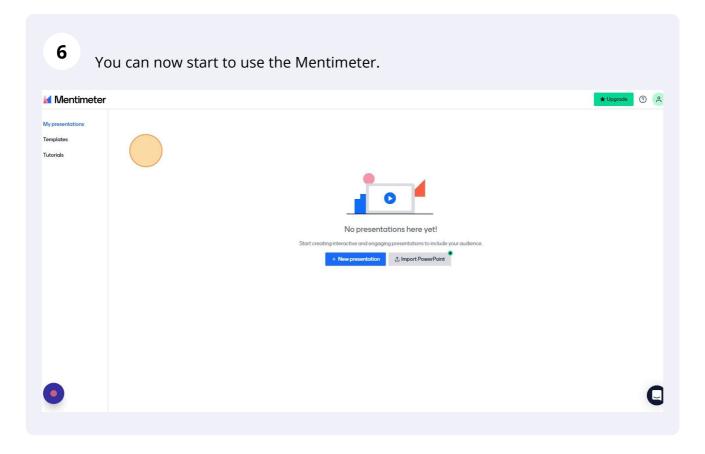

|  |
|               | HSUHK eLearning<br>elearning@hsu.edu.hk                                                                                                                                                                                            |  |
|               | O Use another account                                                                                                                                                                                                              |  |
|               | To continue, Google will share your name, email address,<br>language preference, and profile picture with Mentimeter. Before<br>using this app, you can review Mentimeter's <b>privacy policy</b> and<br><b>terms of service</b> . |  |











#### 2. Setup Your First Question





•

| 9 Click "Select type"                               |                                                                               |                 |
|-----------------------------------------------------|-------------------------------------------------------------------------------|-----------------|
|                                                     | ✓ Saved ⑦ HC ≪                                                                | Share Present V |
|                                                     | © Examples                                                                    | () Themes       |
|                                                     | Select type                                                                   | ~