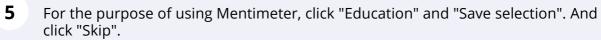

# **11** Click the "Your question" field to input your question.

| 2 |            | Multiple Choice                      | ~         |
|---|------------|--------------------------------------|-----------|
|   | Mentimeter | Content                              | Customize |
|   |            | Add meta description Your question ? |           |
|   |            | Add longer description Options ?     |           |
|   |            | Option 1                             | ×         |
|   |            | Option 2                             | ×         |
|   |            | Option 3                             | ×         |