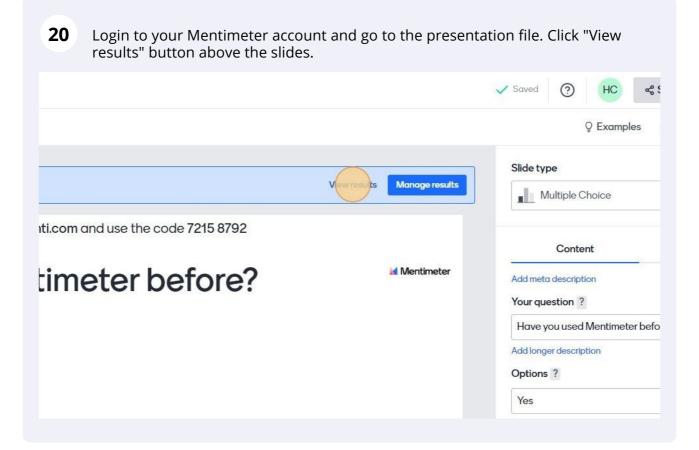

#### 4. View Your Results After Class

**21** It will direct you to the results dashboard for your presentation. It will display the statistics for each Mentimeter Question.

| Results for My First Presentation       Export result       • Download PDF         Presentation statistics       1       3         Votes       Participant       3         Slides       -       -         Interactive Slides: 2       Content Slides: 1       Quiz Slides: 0         Questions       -       -       - |                             |                   |              |                          |         |
|------------------------------------------------------------------------------------------------------------------------------------------------------------------------------------------------------------------------------------------------------------------------------------------------------------------------|-----------------------------|-------------------|--------------|--------------------------|---------|
| 1     1     3       Votes     Participant     Sildes         3 slides   Interactive Slides: 2   Content Slides: 1 Quiz Slides: 0                                                                                                                                                                                       | Results for <u>My First</u> | Presentation      |              | Export results 🛃 Downloo | bad PDF |
| Votes     Participant     Sildes       3 slides                                                                                                                                                                                                                                                                        | Presentation statisti       | cs                |              |                          |         |
| Interactive Slides: 2 Content Slides: 1 Quiz Slides: 0                                                                                                                                                                                                                                                                 |                             |                   |              | -                        |         |
|                                                                                                                                                                                                                                                                                                                        | 3 slides                    |                   |              |                          |         |
|                                                                                                                                                                                                                                                                                                                        |                             |                   |              |                          |         |
| Questions                                                                                                                                                                                                                                                                                                              | Interactive Slides: 2       | Content Slides: 1 | Quiz Slides: | :0                       |         |
|                                                                                                                                                                                                                                                                                                                        | Questions                   |                   |              |                          |         |
| Questions was not enabled<br>Turn on Questions from audience and let your audience ask questions during your presentation                                                                                                                                                                                              |                             |                   |              |                          |         |